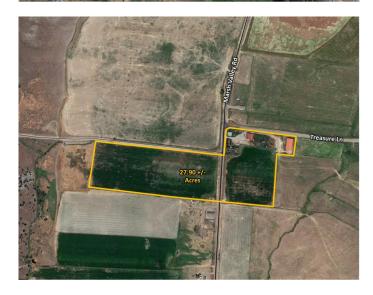

### \$5,750,000

Bedroom, Bathroom, LOTS/LAND on 1477.88 Acres

N/A, Downey, Idaho

1,480.66 +/- acres of farmstead, irrigated crop, sub-irrigated pasture, non-irrigated cropland & dry pasture. Adequate water supply from streams and springs. Meadows and pastures are flood irrigated. Water is delivered to the property by open ditch & buried mainline. Improvements include: an older 2,327 SF non-habitable dwelling; 4,340 SF shop, which includes a modern 2-bedroom apartment; 1,608 SF concrete block garage; 8,125 SF steel building haybarn, corrals, & 1/4 mile long wheel line Parcels sold together. Seller will not section off. Acreage & parcel #'s: 1: 537.86 +/acres RPR4431010900, 4431010800, 443101090500, 4431009900, 4431009702, 4431009800, 4431009400, 4433030502, 4431010206, & 4431014500 2: 27.90 +/- acres RPR4431014400, 4431015802, 4431010102, 4431010600 & 4431014900 3: 34.12 +/- acres RPR4431014702 & 4431013700 4: 878 +/acres RPR4473001700, 4431013600, 4431014600, 4473001400 & 4473001300 For additional information regarding the water rights please visit the following Idaho Division of Water Rights website link: https://research.idwr.idaho.gov/apps/waterright s/wrajsearch/SearchPage.aspx