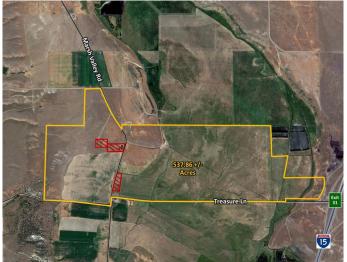

### \$5,750,000

Bedroom, Bathroom, LOTS/LAND on 1477.88 Acres

N/A, Downey, Idaho

1,480.66 +/- acres of farmstead, irrigated crop, sub-irrigated pasture, non-irrigated cropland & dry pasture. Adequate water supply from streams and springs. Meadows and pastures are flood irrigated. Water is delivered to the property by open ditch & buried mainline. Improvements include: an older 2,327 SF non-habitable dwelling; 4,340 SF shop, which includes a modern 2-bedroom apartment; 1,608 SF concrete block garage; 8,125 SF steel building haybarn, corrals, & 1/4 mile long wheel line Parcels sold together. Seller will not section off. Acreage & parcel #'s: 1: 537.86 +/acres RPR4431010900, 4431010800, 443101090500, 4431009900, 4431009702, 4431009800, 4431009400, 4433030502, 4431010206, & 4431014500 2: 27.90 +/- acres RPR4431014400, 4431015802, 4431010102, 4431010600 & 4431014900 3: 34.12 +/- acres RPR4431014702 & 4431013700 4: 878 +/acres RPR4473001700, 4431013600, 4431014600, 4473001400 & 4473001300 For additional information regarding the water rights please visit the following Idaho Division of Water Rights website link: https://research.idwr.idaho.gov/apps/waterright s/wrajsearch/SearchPage.aspx