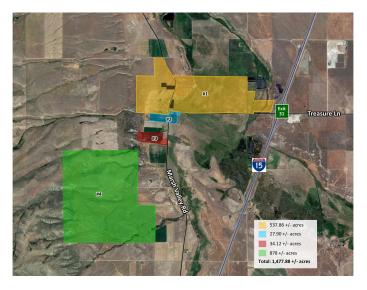

### \$5,750,000

Bedroom, Bathroom, LOTS/LAND on 1477.88 Acres

N/A, Downey, Idaho

1,480.66 +/- acres of farmstead, irrigated crop, sub-irrigated pasture, non-irrigated cropland & dry pasture. Adequate water supply from streams and springs. Meadows and pastures are flood irrigated. Water is delivered to the property by open ditch & buried mainline. Improvements include: an older 2,327 SF non-habitable dwelling; 4,340 SF shop, which includes a modern 2-bedroom apartment; 1,608 SF concrete block garage; 8,125 SF steel building haybarn, corrals, & 1/4 mile long wheel line Parcels sold together. Seller will not section off. Acreage & parcel #'s: 1: 537.86 +/acres RPR4431010900, 4431010800, 443101090500, 4431009900, 4431009702, 4431009800, 4431009400, 4433030502, 4431010206, & 4431014500 2: 27.90 +/- acres RPR4431014400, 4431015802, 4431010102, 4431010600 & 4431014900 3: 34.12 +/- acres RPR4431014702 & 4431013700 4: 878 +/acres RPR4473001700, 4431013600, 4431014600, 4473001400 & 4473001300 For additional information regarding the water rights please visit the following Idaho Division of Water Rights website link: https://research.idwr.idaho.gov/apps/waterright s/wrajsearch/SearchPage.aspx